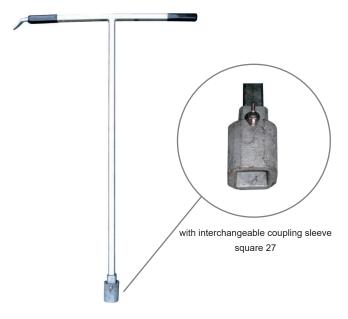

### Connection

• Square 14 and 27

KOMBI operating key for house connection and valves Standard operating key for penstocks

• Square 27

### **Dimensions**

- Height 1010 mm
- Width 800 mm

Standard operating key with square coupling sleeve 27

KOMBI operating key with square coupling sleeve 14 and 27

• FLEXIBLE USE

Tool-free replacement of house connection to section valve coupling sleeve (KOMBI)