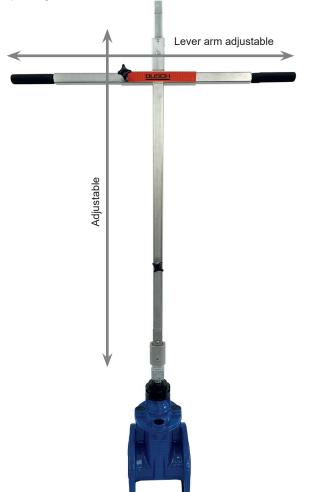

### Operating key

- Infinitely adjustable capability for the operating height by utilising clamping bolts: 860 - 1360 mm
- Simplified exchange for the coupling collars by means of integrated compression springs
- Folded only 210 × 950 mm small (with coupling sleeves)
- · More safety with reflective tape
- · Integrated torch holder
- · LEAKPEN mounting utilising a coupling collar

#### **Torque**

- High torque due to infinitely adjustable capability for the lever rod using an adjusting screw
- · Distortion safe up to 350 Nm

### Scope of delivery

- · Operating key made of stainless steel
- With one standard coupling sleeve each for house connection and gate valve made of stainless steel
- Transport bag

All-in-one operating key with attached coupling sleeve for house connection