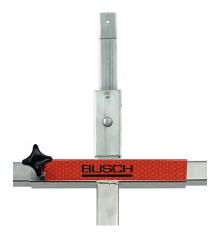

#### **Torque**

- High torque due to infinitely adjustable capability for the lever rod using an adjusting screw
- · Distortion safe up to 350 Nm

### Scope of delivery

- · Operating key made of stainless steel
- With one standard coupling sleeve each for house connection and gate valve made of stainless steel
- Transport bag

All-in-one operating key with attached coupling sleeve for house connection