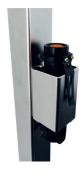

Integrated holder with torch

Detailed view (from left) attached coupling sleeves made of stainless steel for house connection and penstock