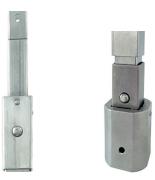

Integrated holder with torch

Detailed view (from left) attached coupling sleeves made of stainless steel for house connection and penstock