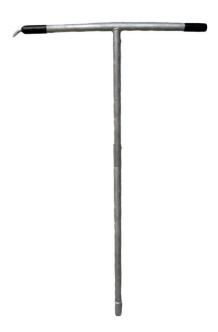

# Operating key KOMBI and Standard

made of hot-dip galvanized steel

### Connection

• Square 14 and 27

KOMBI operating key for house connection and valves Standard operating key for penstocks

• Square 27

### Material

· A36-hot-dip galvanized

### **Dimensions**

- Height 1010 mm
- Width 800 mm

Standard operating key with square coupling sleeve 27

KOMBI operating key with square coupling sleeve 14 and 27

• FLEXIBLE USE

Tool-free replacement of house connection to section valve coupling sleeve (KOMBI)