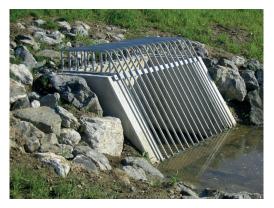

g widths can be selected

#### Designs

Solid welded construction:

- Square
- Rectangular
- · Foldable/lockable
- · For slope mounting
- Special forms customer-specific adjustments regarding shape an lattice bars

#### Material frame and bars

- Stainless steel 1.4301 (304) / 1.4404 (316L) / A36-hot-dip galvanized
- · Other materials on request

### Mounting

- · Dowelling in front of the opening
- · Dowelling in the opening
- · Concreting in the building



Bar screen 1800 x 4400 mm in front of a leakage penstock



Dimensions as required: width (B), height (H), distance between bars horizontally (B1) and vertically (H1), frame designs (according to the conditions of the building): flat material, angle profile, rectangular profile Types of installation: dowelling or setting in concrete



Curved bar screen on inlet edge



## YOUR ADVANTAGES

 PERFECT CORROSION PROTECTION

All welded stainless steel parts from our own pickling plant

2024-02-05-en