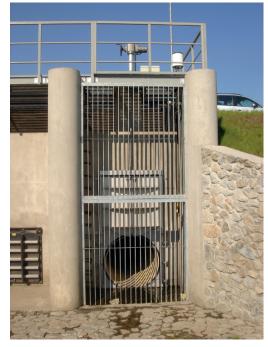

### Mounting

- · Dowelling in front of the opening
- · Dowelling in the opening
- · Concreting in the building

Bar screen 1800 x 4400 mm in front of a leakage penstock

Dimensions as required: width (B), height (H), distance between bars horizontally (B1) and vertically (H1), frame designs (according to the conditions of the building): flat material, angle profile, rectangular profile Types of installation: dowelling or setting in concrete