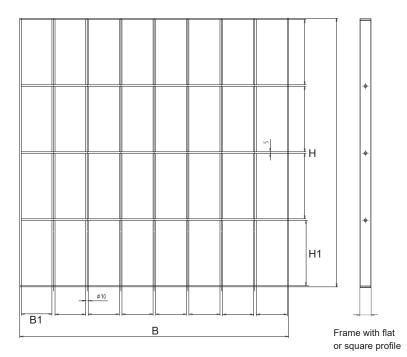

### Mounting

- · Dowelling in front of the opening
- · Dowelling in the opening
- · Concreting in the building

Bar screen 1800 x 4400 mm in front of a leakage penstock

Dimensions as required: width (B), height (H), distance between bars horizontally (B1) and vertically (H1), frame designs (according to the conditions of the building): flat material, angle profile, rectangular profile Types of installation: dowelling or setting in concrete