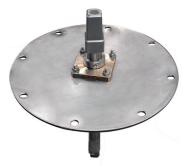

Waterproof bearing plate

Waterproof bearing plate with NBR sealing

Bearing plate with stem square cap in street caps size 1

Bearing plate with position indicator in street cap size 2