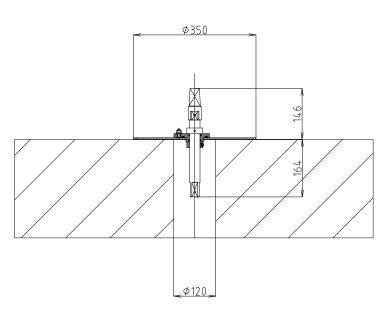

### Bearing plate

- · Seals up to a pressure of 4 mWC
- · As actuator bearing:
- with stem square cap made of GGG40 (GJS-400-15) with street cap according to DIN 4056 size 1
- when using position indicator mechanisms with street cap according to DIN 4056 size 2

#### Mounting

 Including fastening material for mounting on the shaft ceiling with square stem cap or position indicator

Dimensions of the waterproof bearing plate

| Size<br>street cap | Material bearing | Material      | Material street cap |
|--------------------|------------------|---------------|---------------------|
| 1                  | bronze           | 1.4301 (304)  | HDPE                |
|                    |                  | 1.4404 (316L) |                     |
| 2                  |                  | 1.4301 (304)  | GG                  |
|                    |                  | 1.4404 (316L) |                     |

Waterproof bearing plate

Waterproof bearing plate with NBR sealing

Bearing plate with stem square cap in street caps size 1

Bearing plate with position indicator in street cap size 2