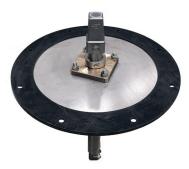

#### Material

- Stainless steel 1.4301 (304) / 1.4404 (316L) / each with a bronze bearing
- · Sealing NBR

Waterproof bearing plate

Waterproof bearing plate with NBR sealing

Bearing plate with stem square cap in street caps size 1

Bearing plate with position indicator in street cap size 2