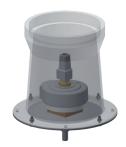

### Bearing plate

- · Seals up to a pressure of 4 mWC
- · As actuator bearing:
- with stem square cap made of GGG40 (GJS-400-15) with street cap according to DIN 4056 size 1
- when using position indicator mechanisms with street cap according to DIN 4056 size 2

#### Material

- Stainless steel 1.4301 (304) / 1.4404 (316L) / each with a bronze bearing
- · Sealing NBR

Waterproof bearing plate

Waterproof bearing plate with NBR sealing

Bearing plate with stem square cap in street caps size 1

Bearing plate with position indicator in street cap size 2