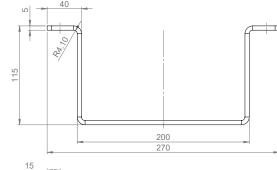

### Scope of supply

· Including installation material for mounting on the shaft ceiling

Usage example with square cap

Usage example with position indicator

Dimensioning of ceiling bearing for grating, for square caps or lockable attachment