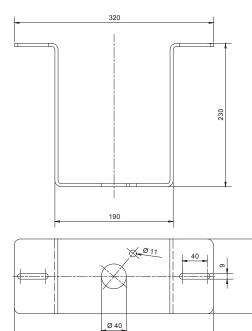

### Scope of supply

· Including installation material for mounting on the shaft ceiling

Usage example with square cap

Usage example with position indicator

Dimensioning of ceiling bearing for grating, for square caps or lockable attachment

Dimensions of ceiling bearing for grating for position indicator

320