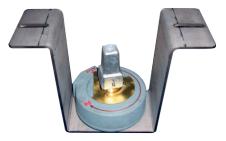

### Scope of supply

· Including installation material for mounting on the shaft ceiling

Usage example with square cap

Usage example with position indicator

Dimensioning of ceiling bearing for grating, for square caps or lockable attachment

Dimensions of ceiling bearing for grating for position indicator

320