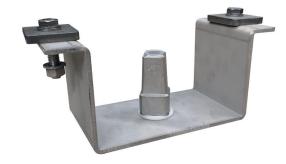

## Ceiling bearing

- Bearing of drive rods on the grating above open basins
- · Drive rod mounted in plastic bushings in the ceiling bearing
- · Postion indicator can be ideally fitted into the ceiling bearing

### Scope of supply

· Including installation material for mounting on the shaft ceiling

Usage example with square cap

Usage example with position indicator

Dimensioning of ceiling bearing for grating, for square caps or lockable attachment