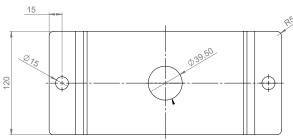

# Ceiling bearing for grating made of stainless steel or steel

Modular Actuation System MAS

## Ceiling bearing

- Bearing of drive rods on the grating above open basins
- · Drive rod mounted in plastic bushings in the ceiling bearing
- · Postion indicator can be ideally fitted into the ceiling bearing

#### Material

• Stainless steel 1.4301 (304) / 1.4404 (316L) / A36-hot-dip galvanized

### Scope of supply

· Including installation material for mounting on the shaft ceiling



Usage example with square cap



Usage example with position indicator





Dimensioning of ceiling bearing for grating, for square caps or lockable attachment



Dimensions of ceiling bearing for grating for position indicator

320

## YOUR ADVANTAGES

• IDEAL MOUNTING

For easy attachment at the grating

NO RISK OF STUMPLING

The stem square cap or the position indicator are kept low to prevent any risk of stumpling



2022-09-28-en