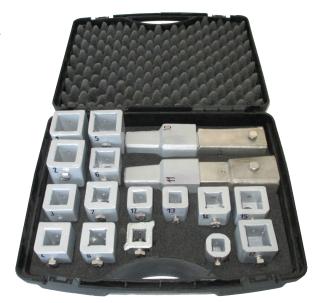

# **Doctor Valve**

Set of stem square caps

Modular Actuation System MAS

## Connection form and actuating square

- Parallel square (14, 16, 18, 20, 22 und 25 mm)
- Conical square (12, 14, 17, 19, 24, 27, 32 und 36 mm)

### Scope of delivery

 Practical tool case with complete stem square cap set with all common sizes

Tool case with complete set of stem square caps for the operation of all common valves

Doctor Valve tool case closed