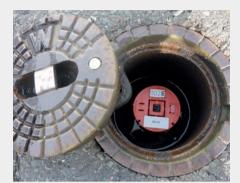

## **OCCUPATIONAL SAFETY**

DUE TO CLEAR ASSIGNMENT OF THE VALVE

Through clear house number assignment, the ID-Fix indicator disc shows both in-house employees and external users (e.g. the fire service) to which house/building the respective connection leads.

#### STATUS DISPLAY

OF THE VALVE - OK/NOT OK

The status display patchboard shows at a glance whether the valve is operable or not. Simply click the red patchboard to directly indicate inspection work.