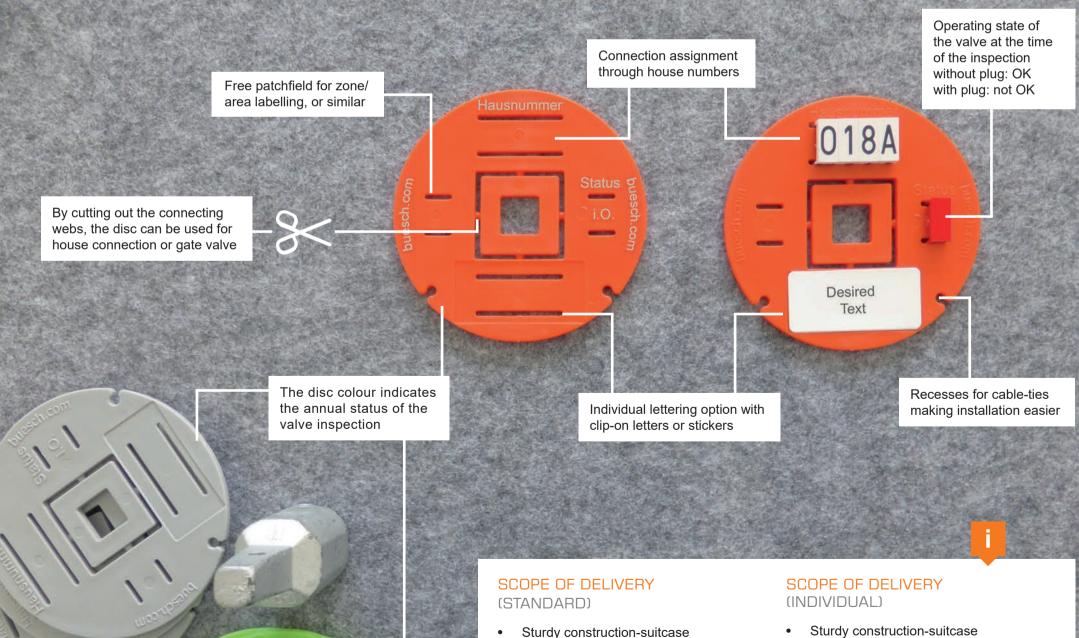

## **OCCUPATIONAL SAFETY**

DUE TO CLEAR ASSIGNMENT OF THE VALVE

Through clear house number assignment, the ID-Fix indicator disc shows both in-house employees and external users (e.g. the fire service) to which house/building the respective connection leads.

#### STATUS DISPLAY

OF THE VALVE - OK/NOT OK

The status display patchboard shows at a glance whether the valve is operable or not. Simply click the red patchboard to directly indicate inspection work.

## **CONTROL FUNCTION**

THROUGH ANNUALLY CHANGING DISC COLOUR

Periodic inspection and maintenance work can be controlled with the help of the annually changing disc colour. Turn the disc – attach new disc – return old disc to the water supervisor – clearly documented!

### INDIVIDUALLY ADAPTABLE

FOR CUSTOMER-SPECIFIC INFORMATION

In addition to the standard functions, the ID-Fix indicator disc offers individually adaptable fields. Customer-specific information can be displayed using clip-on letters or printed stickers.