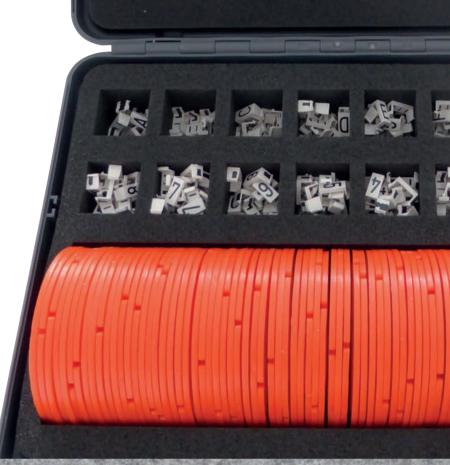

Tweezer

Cable-ties for an easy assembly

90 discs in annual colour

Tweezer

Clip-on letters/numbers (A-F/0-9)

Cable-ties for an easy assembly