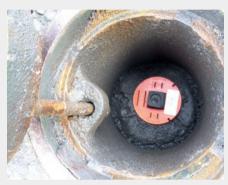

#### APPLICATION EXAMPLE

Easy assignment to house connection

Additional information sticker "Hydrant"

Number of discs and disc colours selectable

Clip-on letters/numbers adjustable

Preprinted stickers on request