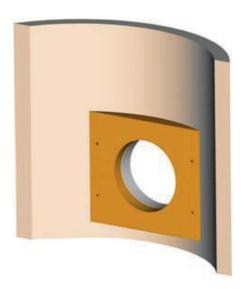

## Schematic diagram assembly

Prepare the shaft wall

Fix segment stone with sewage-resistant adhesive or sealant in front of the wall opening

Place penstock in front of it and drill anchor holes

Screw the penstock tight