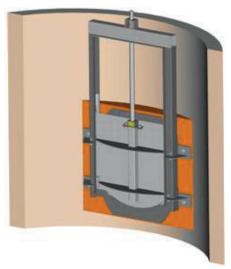

## Schematic diagram assembly

Prepare the shaft wall

Fix segment stone with sewage-resistant adhesive or sealant in front of the wall opening

Place penstock in front of it and drill anchor holes

Screw the penstock tight