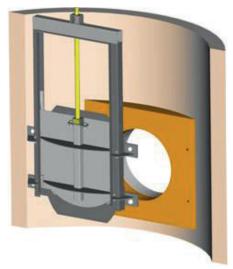

## Schematic diagram assembly

Prepare the shaft wall

Fix segment stone with sewage-resistant adhesive or sealant in front of the wall opening

Place penstock in front of it and drill anchor holes

Screw the penstock tight