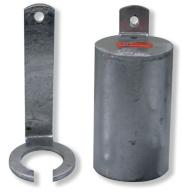

# Lock system for square cap

made of hot-dip galvanised steel

### Material

· Steel A36-hot-dip galvanized

#### Sizes

- · for stem square caps 12 mm
- for stem square caps 27 mm

## YOUR ADVANTAGES

SAFETY & PROTECTION

of the valve against unauthorised access

SIMPLEST ASSEMBLY

Consisting of only two components and lockable with a standard padlock

INDIVIDUAL LOCKING PLAN

With little effort, a clear and proven locking plan can be created when using multiple security locks - by using different key colors of the padlocks!