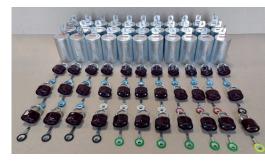

#### Suitable for

- Extensions
- · Gate valves
- · House connection valves
- · Butterfly valves
- Penstocks

Components

Lock system for square cap mounted on a penstock

Locking plan can be created individually by different key colors of the padlocks.

## YOUR ADVANTAGES

SAFETY & PROTECTION

of the valve against unauthorised access

SIMPLEST ASSEMBLY

Consisting of only two components and lockable with a standard padlock

INDIVIDUAL LOCKING PLAN

With little effort, a clear and proven locking plan can be created when using multiple security locks - by using different key colors of the padlocks!