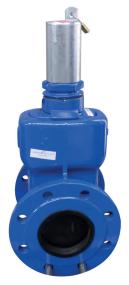

#### Suitable for

- Extensions
- · Gate valves
- · House connection valves
- · Butterfly valves
- Penstocks

Components

Lock system for square cap mounted on a penstock

Locking plan can be created individually by different key colors of the padlocks.

Lock system for square cap mounted on a valve

Lock system for square cap mounted on a extension