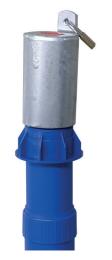

#### Suitable for

- Extensions
- · Gate valves
- · House connection valves
- · Butterfly valves
- Penstocks

Components

Lock system for square cap mounted on a penstock

Locking plan can be created individually by different key colors of the padlocks.

Lock system for square cap mounted on a valve

Lock system for square cap mounted on a extension