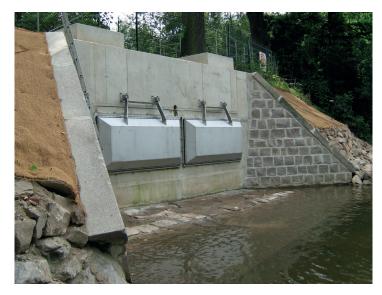

## Scope of delivery

 Rotary lock complete with all required fastening elements (dowels and sealing material)

Rotary lock 2600 × 1100 mm

Two rotary locks, each 2600 × 1100 mm

# YOUR ADVANTAGES

VERSATILE

Soft-sealing rotary lock as a backflow preventer, for drainage and flood protection

LASTES FOREVER

Replaceable wear parts and seal (EPDM or NBR)

FACTORY CERTIFICATE

Rotary lock including factory certificate according to DIN EN 10204, 2.1, with indication of the leakage rate according to DIN 19569, part 4