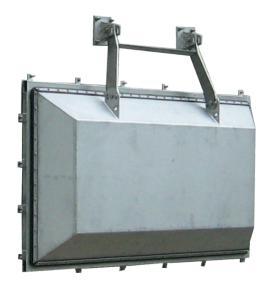

# Rotary lock

made of stainless steel

# ROTARY LOCK WITH RECTANGULAR OPENING, FOUR-SIDED SEALING

#### Flap

 Flap cover reinforced by means of internal sheet metal ribs according to static requirements

#### Mounting

· Dowel to the wall in front of the opening