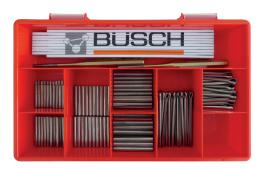

## Scope of delivery

Grooved pin (30 pcs per variety) according to DIN 1472 in stainless steel 1.4305

- Ø 4 × 30 mm
- Ø 4 × 40 mm
- Ø 5 × 40 mm
- Ø 5 × 50 mm
- Ø 6 × 50 mm

Cotter pins (30 pcs per variety) according to DIN 94 in stainless steel 1.4301

- Ø 4 × 63 mm
- Ø 5 × 36 mm

Pin punches (2 sizes)

- Ø 4 mm
- Ø 5 mm

Refill packs of 30 pieces per variety available.

Assortment box closed with sticker for easy size assignmen

Assortment box with complete equipment

Pin punches, grooved pins, cotter pins