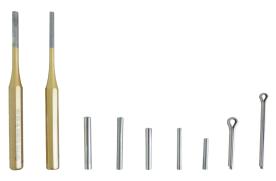

## Scope of delivery

Grooved pin (30 pcs per variety) according to DIN 1472 in stainless steel 1.4305

- Ø 4 × 30 mm
- Ø 4 × 40 mm
- Ø 5 × 40 mm
- Ø 5 × 50 mm
- Ø 6 × 50 mm

Cotter pins (30 pcs per variety) according to DIN 94 in stainless steel 1.4301

- Ø 4 × 63 mm
- Ø 5 × 36 mm

Pin punches (2 sizes)

- Ø 4 mm
- Ø 5 mm

Refill packs of 30 pieces per variety available.

Assortment box closed with sticker for easy size assignmen

Assortment box with complete equipment

Pin punches, grooved pins, cotter pins