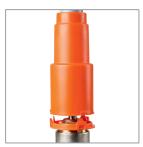

#### **MAX**imum continuous function guarantee

The dirt-proof pipe sleeve with its full-surface welded cover and bell prevents the penetration of dirt. Continuous function is guaranteed for decades.

NIROMAX° shim and clean rings ensure a flawless fit on every fitting. Simply snap-in the bell – finished!

NIROMAX® with an all-round dirt-proof pipe sleeve. From the cover to the bell, it remains clean in-side and therefore is always ready for operation.Mount it on top – finished!