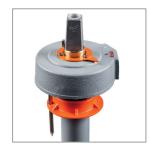

#### **MAX**imum operating safety

The patented locking mechanism prevents the inadvertent release of NIROMAX® from the fitting spindle and is also protected against unlocking.

#### **MAX**imum continuous function guarantee

The dirt-proof pipe sleeve with its full-surface welded cover and bell prevents the penetration of dirt. Continuous function is guaranteed for decades.

#### **MAX**imum adjustment possibilities

The shim rings and clean rings ensure a custom-fit connection of the pipe sleeve bell to the fitting.