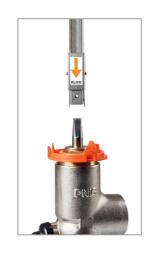

#### **MAXimum** installation reliability

NIROMAX° cannot be wrongly installed! Pins cannot be omitted; no incorrect connecting materials can be used; everything is non-detachably assembled on NIROMAX°.

#### **MAX**imum operating safety

The patented locking mechanism prevents the inadvertent release of NIROMAX® from the fitting spindle and is also protected against unlocking.

# NIROMAX® — advantages at a glance

NIROMAX° is easy to install securely onto the fitting spindle. Simply press on to the spindle – finished!

NIROMAX° is made completely from stainless steel. Therefore it can withstand all corrosion attacks. Install – finished!

NIROMAX° is protected against unintentional release thanks to the selfsecuring locking mechanism. Push down the locking mechanism – finished!

NIROMAX® with an indicator tag makes location and recognition of the extension easy on the construction site. Flag up – finished!