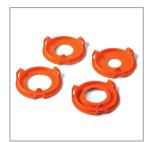

#### **MAX**imum adjustment possibilities

The shim rings and clean rings ensure a custom-fit connection of the pipe sleeve bell to the fitting.

NIROMAX° shim and clean rings ensure a flawless fit on every fitting. Simply snap-in the bell – finished!

NIROMAX® with an all-round dirt-proof pipe sleeve. From the cover to the bell, it remains clean in-side and therefore is always ready for operation.Mount it on top – finished!