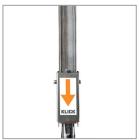

NIROMAX° is protected against unintentional release thanks to the selfsecuring locking mechanism. Push down the locking mechanism – finished!

NIROMAX® with an indicator tag makes location and recognition of the extension easy on the construction site. Flag up – finished!