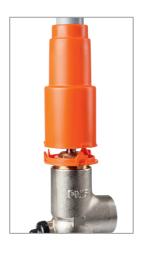

#### **MAX**imum continuous function guarantee

The dirt-proof pipe sleeve with its full-surface welded cover and bell prevents the penetration of dirt. Continuous function is guaranteed for decades.

NIROMAX° shim and clean rings ensure a flawless fit on every fitting. Simply snap-in the bell – finished!

NIROMAX® with an all-round dirt-proof pipe sleeve. From the cover to the bell, it remains clean in-side and therefore is always ready for operation.Mount it on top – finished!