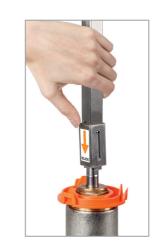

#### **MAX**imum operating safety

The patented locking mechanism prevents the inadvertent release of NIROMAX® from the fitting spindle and is also protected against unlocking.

NIROMAX° is protected against unintentional release thanks to the selfsecuring locking mechanism. Push down the locking mechanism – finished!

NIROMAX® with an indicator tag makes location and recognition of the extension easy on the construction site. Flag up – finished!