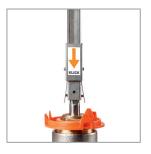

# NIROMAX® — advantages at a glance

NIROMAX° is easy to install securely onto the fitting spindle. Simply press on to the spindle – finished!

NIROMAX° is made completely from stainless steel. Therefore it can withstand all corrosion attacks. Install – finished!

NIROMAX° shim and clean rings ensure a flawless fit on every fitting. Simply snap-in the bell – finished!

NIROMAX® with an all-round dirt-proof pipe sleeve. From the cover to the bell, it remains clean in-side and therefore is always ready for operation.Mount it on top – finished!