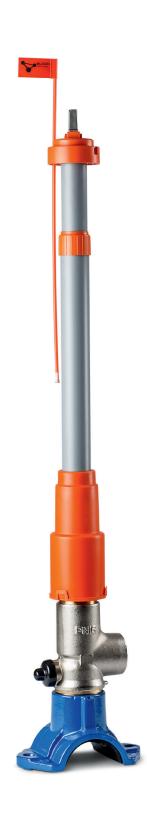

#### **MAX**imum effectivity

The NIROMAX° grows continuously with the road structure. The indicator tag and an optionally available locating unit guarantee effective location of the installation set during road construction work.

#### NIROMAX<sup>®</sup>

is the result of over 44 years Telescopic extension experience, with all known features of BÜSCH installation sets:

- the telescopic design permits NIROMAX° to grow along with the road structure
- self-retaining stainless steel rods which reliably remain in each intermediate position
- with pull-out safety device which reliably prevents the steel components being pulled apart
- on request, a locating unit is available which allows NIROMAX<sup>®</sup> to be located again using conventional metal detectors
- with a pipe sleeve which hinders dirt and therefore prevents obstruction of the key rod. The large-volume pipe sleeve made from highly durable PE provides NIROMAX° with stability and robustness
- the shim rings and clean rings allow NIROMAX<sup>o</sup> to fit perfectly onto every fitting

NIROMAX<sup>e</sup> is available for all conventional shut-off valves in the nominal widths DN 40 to DN 300 and for household connection fittings.

Available pipe coverage from stock:

- 0,7 m bis 1,0 m
- 0,9 m bis 1,2 m
- 1,0 m bis 1,5 m
- 1,2 m bis 1,8 m
- 1,5 m bis 2,0 m1.7 m bis 2.7 m