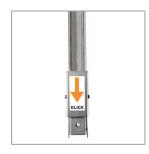

NIROMAX° is protected against unintentional release thanks to the selfsecuring locking mechanism. Push down the locking mechanism – finished!

NIROMAX® with an indicator tag makes location and recognition of the extension easy on the construction site. Flag up – finished!