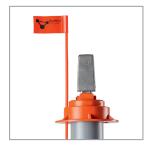

#### **MAX**imum effectivity

The NIROMAX° grows continuously with the road structure. The indicator tag and an optionally available locating unit guarantee effective location of the installation set during road construction work.

NIROMAX° is protected against unintentional release thanks to the selfsecuring locking mechanism. Push down the locking mechanism – finished!

NIROMAX® with an indicator tag makes location and recognition of the extension easy on the construction site. Flag up – finished!