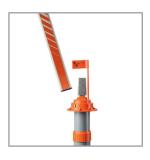

#### **MAX**imum effectivity

The NIROMAX° grows continuously with the road structure. The indicator tag and an optionally available locating unit guarantee effective location of the installation set during road construction work.

#### NIROMAX<sup>®</sup>

is the result of over 44 years Telescopic extension experience, with all known features of BÜSCH installation sets:

- the telescopic design permits NIROMAX° to grow along with the road structure
- self-retaining stainless steel rods which reliably remain in each intermediate position
- with pull-out safety device which reliably prevents the steel components being pulled apart
- on request, a locating unit is available which allows NIROMAX<sup>®</sup> to be located again using conventional metal detectors
- with a pipe sleeve which hinders dirt and therefore prevents obstruction of the key rod. The large-volume pipe sleeve made from highly durable PE provides NIROMAX° with stability and robustness
- the shim rings and clean rings allow NIROMAX<sup>o</sup> to fit perfectly onto every fitting