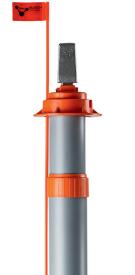

## **NIROMAX®**

## NIROMAX® -

## The stainless steel Telescopic extension

## Simply mounted. Locked securely. Works forever.

#### NIROMAX<sup>®</sup>

is the result of over 44 years Telescopic extension experience, with all known features of BÜSCH installation sets:

- the telescopic design permits NIROMAX° to grow along with the road structure
- self-retaining stainless steel rods which reliably remain in each intermediate position
- with pull-out safety device which reliably prevents the steel components being pulled apart
- on request, a locating unit is available which allows NIROMAX<sup>®</sup> to be located again using conventional metal detectors
- with a pipe sleeve which hinders dirt and therefore prevents obstruction of the key rod. The large-volume pipe sleeve made from highly durable PE provides NIROMAX° with stability and robustness
- the shim rings and clean rings allow NIROMAX<sup>o</sup> to fit perfectly onto every fitting