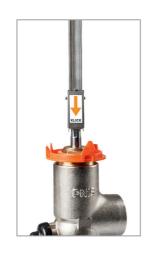

#### **MAXimum** installation reliability

NIROMAX° cannot be wrongly installed! Pins cannot be omitted; no incorrect connecting materials can be used; everything is non-detachably assembled on NIROMAX°.

#### **MAX**imum operating safety

The patented locking mechanism prevents the inadvertent release of NIROMAX® from the fitting spindle and is also protected against unlocking.

# NIROMAX® — advantages at a glance

NIROMAX° is easy to install securely onto the fitting spindle. Simply press on to the spindle – finished!

NIROMAX° is made completely from stainless steel. Therefore it can withstand all corrosion attacks. Install – finished!

NIROMAX° is protected against unintentional release thanks to the selfsecuring locking mechanism. Push down the locking mechanism – finished!

NIROMAX® with an indicator tag makes location and recognition of the extension easy on the construction site. Flag up – finished!