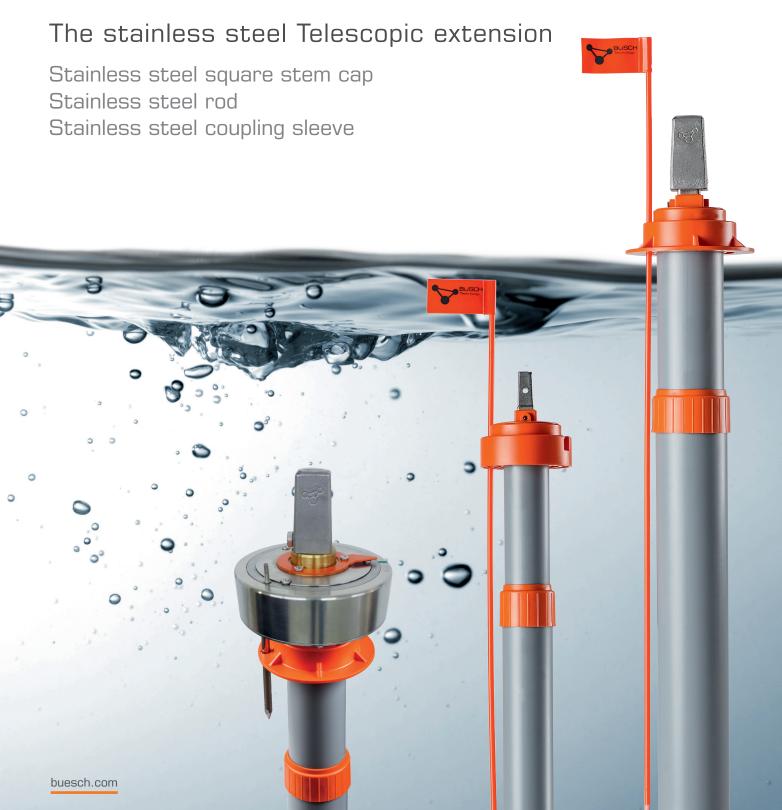

## The stainless steel Telescopic extension

#### MAXimum corrosion resistance

NIROMAX° is manufactured completely from stainless steel: From stem square caps via square tubes, right up to coupling sleeves. As a result, NIROMAX° is also suitable for the most adverse application conditions. Exclusively manufactured from non-corrosive and weather-resistant materials.

#### NIROMAX<sup>®</sup>

is the result of over 44 years Telescopic extension experience, with all known features of BÜSCH installation sets:

- the telescopic design permits NIROMAX° to grow along with the road structure
- self-retaining stainless steel rods which reliably remain in each intermediate position
- with pull-out safety device which reliably prevents the steel components being pulled apart
- on request, a locating unit is available which allows NIROMAX<sup>®</sup> to be located again using conventional metal detectors
- with a pipe sleeve which hinders dirt and therefore prevents obstruction of the key rod. The large-volume pipe sleeve made from highly durable PE provides NIROMAX° with stability and robustness
- the shim rings and clean rings allow NIROMAX<sup>o</sup> to fit perfectly onto every fitting