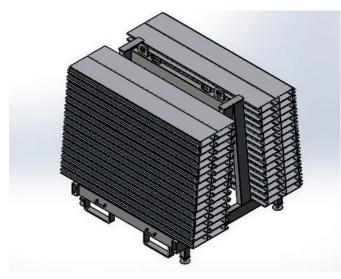

ONS OF THE STOP LOGS

#### Versions

- · Wall mounting
- · Floor mounting
- · Mobile with wheels

#### Optional

- · With lid or cover to protect against the weather
- · With additional space for lifting tools
- · Lockable to prevent theft/vandalism

### Standard version for doweling to the floor







## YOUR ADVANTAGES

FAST AVAILABILITY

Depending on the design and requirements, the stop logs are available for rapid deployment at any time

SPACE-SAVING STORAGE

The individual design of the storage systems adapts to your storage conditions and requirements

 PERFECT CORROSION PROTECTION

All welded stainless steel parts from our own pickling plant



# Version for doweling to the wall





#### Mobile version with wheels





# Mobile version with feet - suitable for forklift trucks