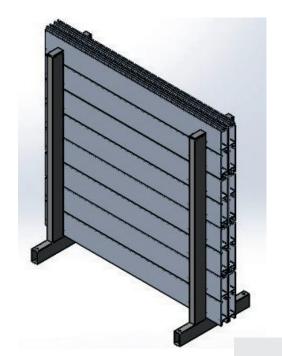

# Stop log storage systems

Made of stainless steel or hot-dip galvanized steel

#### INDIVIDUALLY TAILORED TO THE DIMENSIONS OF THE STOP LOGS

#### Versions

- · Wall mounting
- · Floor mounting
- · Mobile with wheels

#### Optional

- · With lid or cover to protect against the weather
- · With additional space for lifting tools
- · Lockable to prevent theft/vandalism

### Standard version for doweling to the floor







## YOUR ADVANTAGES

FAST AVAILABILITY

Depending on the design and requirements, the stop logs are available for rapid deployment at any time

SPACE-SAVING STORAGE

The individual design of the storage systems adapts to your storage conditions and requirements

 PERFECT CORROSION PROTECTION

All welded stainless steel parts from our own pickling plant



# Version for doweling to the wall





#### Mobile version with wheels





# Mobile version with feet - suitable for forklift trucks