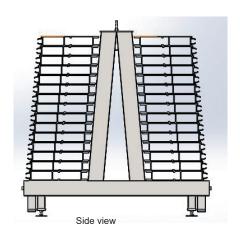

#### Versions

- · Wall mounting
- · Floor mounting
- · Mobile with wheels

### Standard version for doweling to the floor