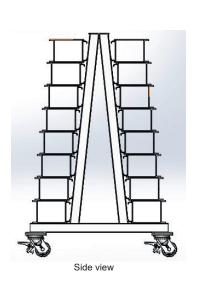

#### Versions

- · Wall mounting
- · Floor mounting
- · Mobile with wheels

#### Mobile version with wheels