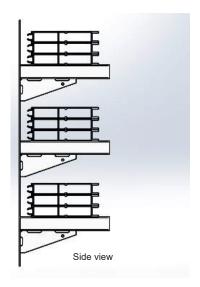

ystems

Made of stainless steel or hot-dip galvanized steel

#### INDIVIDUALLY TAILORED TO THE DIMENSIONS OF THE STOP LOGS

#### Versions

- · Wall mounting
- · Floor mounting
- · Mobile with wheels

#### Optional

- · With lid or cover to protect against the weather
- · With additional space for lifting tools
- · Lockable to prevent theft/vandalism

### Standard version for doweling to the floor







## YOUR ADVANTAGES

FAST AVAILABILITY

Depending on the design and requirements, the stop logs are available for rapid deployment at any time

SPACE-SAVING STORAGE

The individual design of the storage systems adapts to your storage conditions and requirements

 PERFECT CORROSION PROTECTION

All welded stainless steel parts from our own pickling plant



# Version for doweling to the wall





#### Mobile version with wheels





# Mobile version with feet - suitable for forklift trucks