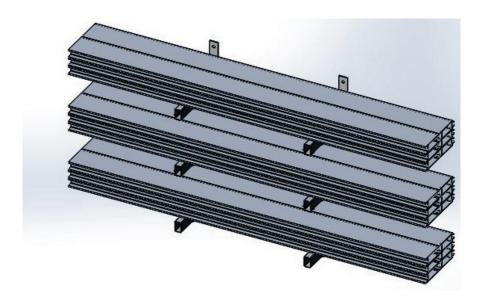

tems

Made of stainless steel or hot-dip galvanized steel

#### INDIVIDUALLY TAILORED TO THE DIMENSIONS OF THE STOP LOGS

#### Versions

- · Wall mounting
- · Floor mounting
- · Mobile with wheels

#### Optional

- · With lid or cover to protect against the weather
- · With additional space for lifting tools
- · Lockable to prevent theft/vandalism

### Standard version for doweling to the floor







## YOUR ADVANTAGES

FAST AVAILABILITY

Depending on the design and requirements, the stop logs are available for rapid deployment at any time

SPACE-SAVING STORAGE

The individual design of the storage systems adapts to your storage conditions and requirements

 PERFECT CORROSION PROTECTION

All welded stainless steel parts from our own pickling plant



# Version for doweling to the wall





#### Mobile version with wheels





# Mobile version with feet - suitable for forklift trucks