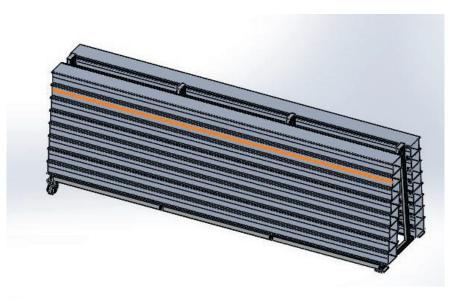

#### Versions

- · Wall mounting
- · Floor mounting
- · Mobile with wheels

#### Mobile version with wheels