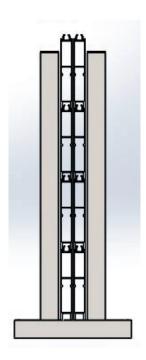

# Stop log storage systems

Made of stainless steel or hot-dip galvanized steel

#### INDIVIDUALLY TAILORED TO THE DIMENSIONS OF THE STOP LOGS

#### Versions

- · Wall mounting
- · Floor mounting
- · Mobile with wheels

#### Optional

- · With lid or cover to protect against the weather
- · With additional space for lifting tools
- · Lockable to prevent theft/vandalism

### Standard version for doweling to the floor







## YOUR ADVANTAGES

FAST AVAILABILITY

Depending on the design and requirements, the stop logs are available for rapid deployment at any time

SPACE-SAVING STORAGE

The individual design of the storage systems adapts to your storage conditions and requirements

 PERFECT CORROSION PROTECTION

All welded stainless steel parts from our own pickling plant



# Version for doweling to the wall





#### Mobile version with wheels





# Mobile version with feet - suitable for forklift trucks