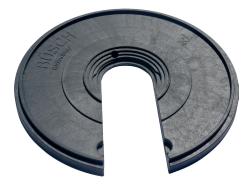

#### Weight

• 0,4 kg

φ 300

Support plate with notches for street caps size 1 and size 2

Extension with SENTINEL position indicator

Extension and street cap on support plate for house connection

Support plate with extension and street cap

#### • ONE FOR ALL

Support plate can be used for both size 1 and size 2 street caps

Dimensional drawing support plate Ø 300 mm