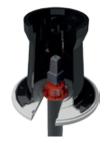

#### Weight

• 0,4 kg

φ 300

Support plate with notches for street caps size 1 and size 2

Extension with SENTINEL position indicator

Extension and street cap on support plate for house connection

Support plate with extension and street cap

#### • ONE FOR ALL

Support plate can be used for both size 1 and size 2 street caps

Dimensional drawing support plate Ø 300 mm