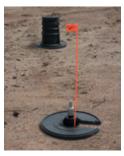

#### Weight

• 0,4 kg

φ 300

Support plate with notches for street caps size 1 and size 2

Extension with SENTINEL position indicator

Extension and street cap on support plate for house connection

Support plate with extension and street cap

#### • FLAWLESS FIT Prevents the sinking of telescopic extensions in loose soil and centers the support plate over the telescopic extensions

ROBUST

Mechanically highly resilient, temperature and weather resistant, insensitive to alkalis and acids during winter service

#### • ONE FOR ALL

Support plate can be used for both size 1 and size 2 street caps

Dimensional drawing support plate Ø 300 mm