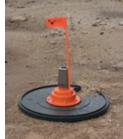

#### Weight

• 0,4 kg

φ 300

Support plate with notches for street caps size 1 and size 2

Extension with SENTINEL position indicator

Extension and street cap on support plate for house connection

Support plate with extension and street cap

#### • FLAWLESS FIT Prevents the sinking of telescopic extensions in loose soil and centers the support plate over the telescopic extensions

ROBUST

Mechanically highly resilient, temperature and weather resistant, insensitive to alkalis and acids during winter service