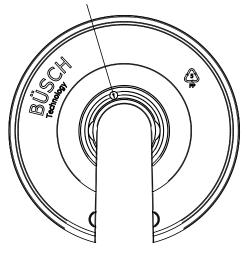

# Support plate

#### Size

• Ø 300 mm

#### Variants

- Size 1 (DIN 4057)
- Size 2 (DIN 4056)

#### Material

· Polypropylene

#### Weight

• 0,4 kg

φ 300

Support plate with notches for street caps size 1 and size 2

Extension with SENTINEL position indicator

Extension and street cap on support plate for house connection

Support plate with extension and street cap