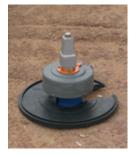

#### Weight

• 0,4 kg

φ 300

Support plate with notches for street caps size 1 and size 2

Extension with SENTINEL position indicator

Extension and street cap on support plate for house connection

Support plate with extension and street cap

#### • FLAWLESS FIT Prevents the sinking of telescopic extensions in loose soil and centers the support plate over the telescopic extensions

ROBUST

Mechanically highly resilient, temperature and weather resistant, insensitive to alkalis and acids during winter service