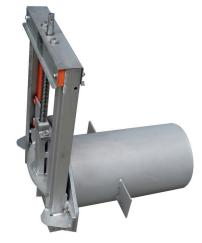

# Wall adapter

made of stainless steel or steel hot-dip galvanized

#### FOR FASTENING A PENSTOCK TO A CONCRETE WALL

#### Mounting

- For dowelling on a concrete wall
- · For embedding in concrete

Wall adapter with mounted SAFOX® penstock

Wall adapter for embedding in concrete

Wall adapter for embedding in concrete

Wall adapter for dowelling