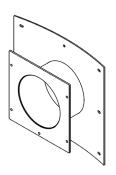

#### Mounting

- For dowelling on a concrete wall
- · For embedding in concrete

Wall adapter with mounted SAFOX® penstock

Wall adapter for embedding in concrete

Wall adapter for embedding in concrete

Wall adapter for dowelling