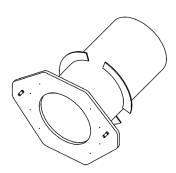

#### Mounting

- For dowelling on a concrete wall
- · For embedding in concrete

Wall adapter with mounted SAFOX® penstock

Wall adapter for embedding in concrete

Wall adapter for embedding in concrete

Wall adapter for dowelling