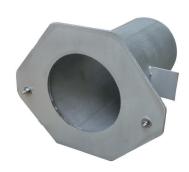

#### Mounting

- For dowelling on a concrete wall
- · For embedding in concrete

Wall adapter with mounted SAFOX® penstock

Wall adapter for embedding in concrete

Wall adapter for embedding in concrete

Wall adapter for dowelling