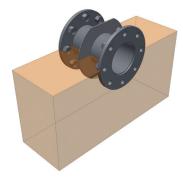

#### Material

- 1.4301 (304) / 1.4462 (318LN) / 1.4571 (316Ti) / A36-hot-dip galvanized
- Other materials and sizes on request

FF-connector with puddle flange and threated sleeves

FF-connector with puddle flange

F-connector with puddle flange and threated sleeves

F-connector with puddle flange

Wall duct with puddle flange

Wall duct DN 200

YOUR ADVANTAGES

• EASY HANDLING

For easy assembling of penstocks

2021-05-11-de