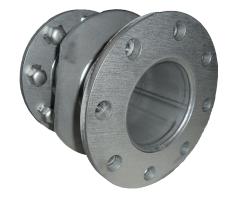

#### Material

- 1.4301 (304) / 1.4462 (318LN) / 1.4571 (316Ti) / A36-hot-dip galvanized
- Other materials and sizes on request

FF-connector with puddle flange and threated sleeves

FF-connector with puddle flange

F-connector with puddle flange and threated sleeves

F-connector with puddle flange

Wall duct with puddle flange

Wall duct DN 200

YOUR ADVANTAGES

• EASY HANDLING

For easy assembling of penstocks

2021-05-11-de