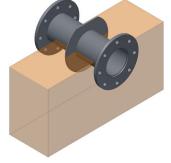

#### Material

- 1.4301 (304) / 1.4462 (318LN) / 1.4571 (316Ti) / A36-hot-dip galvanized
- Other materials and sizes on request

FF-connector with puddle flange and threated sleeves

FF-connector with puddle flange

F-connector with puddle flange and threated sleeves

F-connector with puddle flange

Wall duct with puddle flange

Wall duct DN 200

YOUR ADVANTAGES

• EASY HANDLING

For easy assembling of penstocks

2021-05-11-de