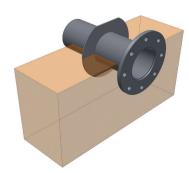

#### Material

- 1.4301 (304) / 1.4462 (318LN) / 1.4571 (316Ti) / A36-hot-dip galvanized
- Other materials and sizes on request

FF-connector with puddle flange and threated sleeves

FF-connector with puddle flange

F-connector with puddle flange and threated sleeves

F-connector with puddle flange

Wall duct with puddle flange

Wall duct DN 200

YOUR ADVANTAGES

• EASY HANDLING

For easy assembling of penstocks

2021-05-11-de