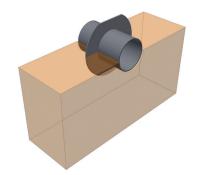

# Wall ducts

made of stainless steel or steel hot-dip galvanized

#### FOR AN EASY MOUNTING OF PENSTOCKS

## Overall lengths

• DN 80-600 (wall closing) at wall thickness 150-500 mm

#### Variants

- F-connector (with or without threated sleeves)
- FF-connector (with or without threated sleeves)
- · Wall duct with puddle flange for embedding