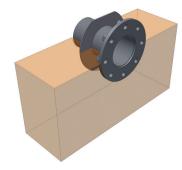

#### Material

- 1.4301 (304) / 1.4462 (318LN) / 1.4571 (316Ti) / A36-hot-dip galvanized
- Other materials and sizes on request

FF-connector with puddle flange and threated sleeves

FF-connector with puddle flange

F-connector with puddle flange and threated sleeves

F-connector with puddle flange

Wall duct with puddle flange

Wall duct DN 200

YOUR ADVANTAGES

• EASY HANDLING

For easy assembling of penstocks

2021-05-11-de