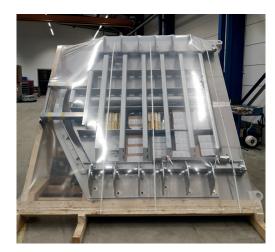

XL4 semicircular DN 2000 with preassembled installation aid ex works

XL4 semicircular DN 1600 with preassembled installation aid

XL4 semicircular DN 2000 with preassembled installation aid on shipping pallet