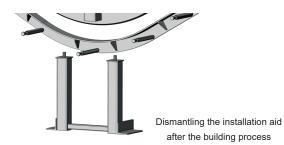

## **Building process**

- · Installation aid is preassembled as standard
- Attach the penstock for the building process to the crane
- · Lift the penstock over the pallet or transport vehicle and set it up
- As soon as the penstock hangs freely suspended on the hook, dismantle the installation aid

XL4 semicircular DN 2000 with preassembled installation aid ex works

XL4 semicircular DN 1600 with preassembled installation aid

XL4 semicircular DN 2000 with preassembled installation aid on shipping pallet