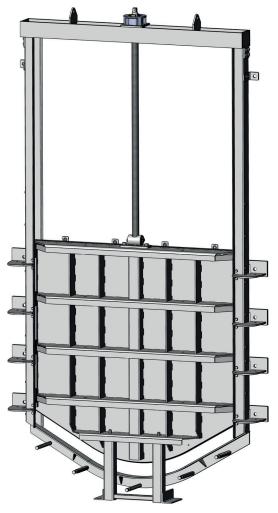

XL4 semicircular DN 2000 with preassembled installation aid ex works

XL4 semicircular DN 1600 with preassembled installation aid

XL4 semicircular DN 2000 with preassembled installation aid on shipping pallet