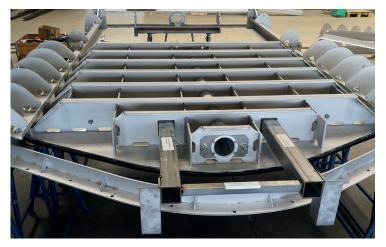

XL4 semicircular DN 2000 with preassembled installation aid ex works

XL4 semicircular DN 1600 with preassembled installation aid

XL4 semicircular DN 2000 with preassembled installation aid on shipping pallet